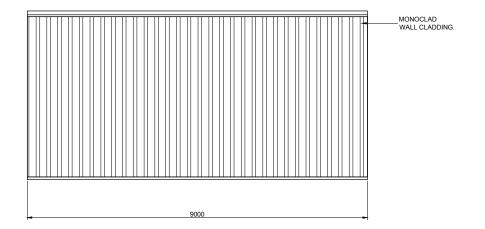

The design and detail shown on these drawings are applicable to this project only and may not be reproduced in whole or any part or be used for any other purpose without the written permission of FBHS (Aust) Pty Limited with whom copyright resides. The local distributor you are dealing with is an authorised independent distributor of Fair Dinkum Sheds.











2 SIDEWALL EXTERIOR ELEVATION
7 SCALE: 1 = 100





| BUILDING COLOURS |                        |
|------------------|------------------------|
| WALL             | WOODLAND GREY          |
| ROOF             | WOODLAND GREY          |
| ROLLER DOOR      | WOODLAND GREY          |
| P.A. DOOR        | WOODLAND GREY          |
| WINDOW           | WOODLAND GREY          |
| DOWNPIPE         | N/A - downpipes by oth |
| GUTTER           | WOODLAND GREY          |
| CORNER FLASHING  | WOODLAND GREY          |
| BARGE FLASHING   | WOODLAND GREY          |
| OPENING FLASHING | WOODLAND GREY          |
|                  |                        |