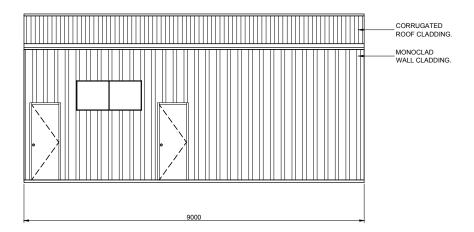

2 SIDEWALL EXTERIOR ELEVATION
7 SCALE: 1 = 100

| BUILDING COLOURS |                        |
|------------------|------------------------|
| WALL             | WOODLAND GREY          |
| ROOF             | WOODLAND GREY          |
| ROLLER DOOR      | WOODLAND GREY          |
| P.A. DOOR        | WOODLAND GREY          |
| WINDOW           | WOODLAND GREY          |
| DOWNPIPE         | N/A - downpipes by oth |
| GUTTER           | WOODLAND GREY          |
| CORNER FLASHING  | WOODLAND GREY          |
| BARGE FLASHING   | WOODLAND GREY          |
| OPENING FLASHING | WOODLAND GREY          |
|                  |                        |