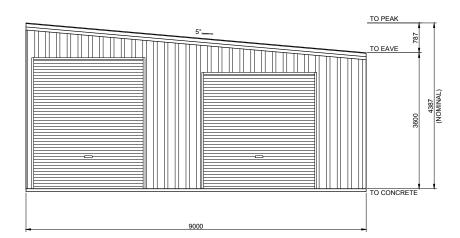

The design and detail shown on these drawings are applicable to this project only and may not be reproduced in whole or any part or be used for any other purpose without the written permission of FBHS (Aust) Pty Limited with whom copyright resides. The local distributor you are dealing with is an authorised independent distributor of Fair Dinkum Sheds.











2 SIDEWALL EXTERIOR ELEVATION
7 SCALE: 1 = 100





| BUILDING COLOURS |                        |
|------------------|------------------------|
| WALL             | WOODLAND GREY          |
| ROOF             | WOODLAND GREY          |
| ROLLER DOOR      | WOODLAND GREY          |
| P.A. DOOR        | WOODLAND GREY          |
| WINDOW           | WOODLAND GREY          |
| DOWNPIPE         | N/A - downpipes by oth |
| GUTTER           | WOODLAND GREY          |
| CORNER FLASHING  | WOODLAND GREY          |
| BARGE FLASHING   | WOODLAND GREY          |
| OPENING FLASHING | WOODLAND GREY          |
|                  |                        |