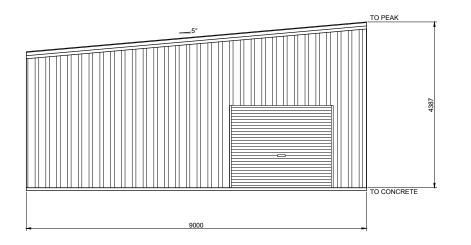

The design and detail shown on these drawings are applicable to this project only and may not be reproduced in whole or any part or be used for any other purpose without the written permission of FBHS (Aust) Pty Limited with whom copyright resides. The local distributor you are dealing with is an authorised independent distributor of Fair Dinkum Sheds.











2 SIDEWALL EXTERIOR ELEVATION
7 SCALE: 1 = 100





| BUILDING COLOURS |                        |
|------------------|------------------------|
| WALL             | WOODLAND GREY          |
| ROOF             | WOODLAND GREY          |
| ROLLER DOOR      | WOODLAND GREY          |
| P.A. DOOR        | WOODLAND GREY          |
| WINDOW           | WOODLAND GREY          |
| DOWNPIPE         | N/A - downpipes by oth |
| GUTTER           | WOODLAND GREY          |
| CORNER FLASHING  | WOODLAND GREY          |
| BARGE FLASHING   | WOODLAND GREY          |
| OPENING FLASHING | WOODLAND GREY          |
|                  |                        |